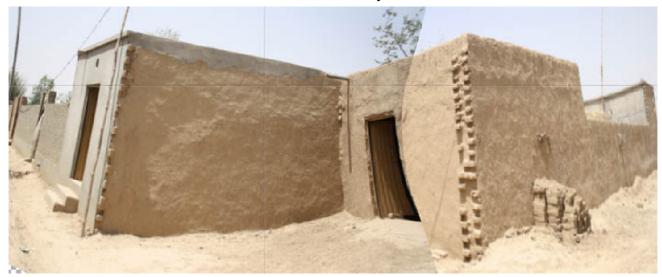

Pakistan

Country:

Summary:

Material technology (direction 1):

Adobe blocks

Material techonology (additional, direction 1):

System ductility (direction 1):

Non-ductile

Material technology (direction 2):

Adobe blocks

Material techonology (additional, direction 2):

System ductility (direction 2):

Non-ductile

Plan shape:

Unknown plan shape

Building position within a block: